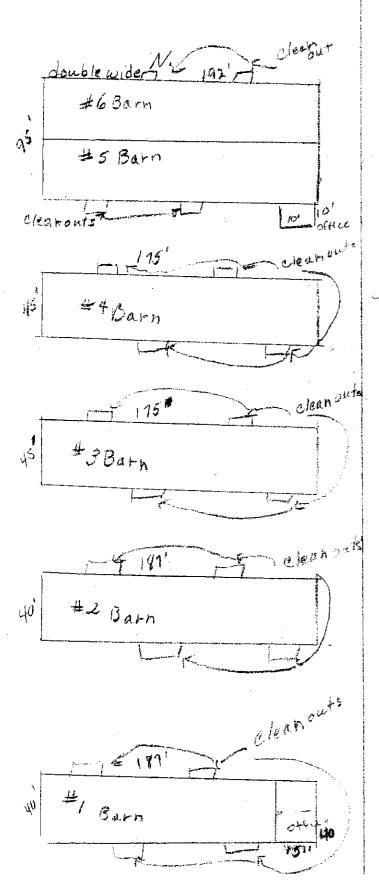

Livestock waste management facilities consisting of two concrete manure pits (each 187 ft. x 40 ft. x 8 ft. deep) with 8 concrete pump out pits (each 6 ft. x 6 ft. x 8 ft. deep with wood and aluminum covers) and the slotted concrete portion of the floor over the manure pits; two concrete manure pits (each 175 ft. x 45 ft. x 8 ft. deep) with 8 concrete pump out pits (each 6 ft. x 6 ft. x 8 ft. deep with wood and aluminum covers) and the slotted concrete portion of the floor over the manure pits; one concrete manure pit (192 ft. x 95 ft. x 8 ft. deep) with 4 concrete pump out pits (each 6 ft. x 6 ft. x 8 ft. deep with wood and aluminum covers) and the slotted concrete portion of the floor over the manure pit.